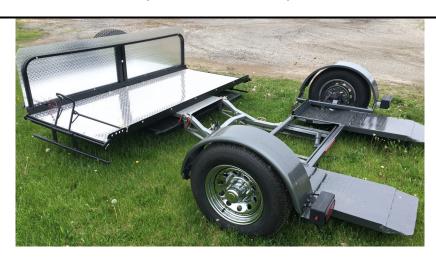

## TD 40 – Cycle Tow Dolly Model 30

## Specifications – Will tow a motorcycle up to 800 lbs

| Total Unit Weight: 740 lbs platform sixe 30" x 96"                 | Tongue Weight: 280 lbs (add more if you add rock deflector or spare tire ) |
|--------------------------------------------------------------------|----------------------------------------------------------------------------|
| Loading ramp 43 lbs                                                | Loading ramp length 48"                                                    |
| Loading ramp angle 16 degrees                                      | Loading ramp width 12"                                                     |
| Total Length Electric Brakes 128"                                  | Total Length Hydraulic Brakes 135"                                         |
| Cycle Transport Rail width 24" inside diam.                        | Cycle Transport Rail Length 96"                                            |
| Front Tire Baill For Cycle 7" wide-folds down for drive thru       | 205 75 R15 LRC Tires: 1820 lbs Capacity Each 50 lbs Air                    |
| Total Load Capacity: 3500 lbs Spindle Capacity                     | Electric & Hydraulic Brakes rated at 7500 pulling                          |
| Deck Platform off ground approx. 17"                               | Dolly overall width 103"                                                   |
| Dolly Inside Fender 85"                                            | Dolly In Between Ramps 40"                                                 |
| Dolly ramp width each 19"                                          | Dolly outside ramp 78"                                                     |
| 10"x2" 1/4 Drum type brakes elec or hyd                            | Wired w/4 way flat w/hyd brakes 7 way Bargeman w/elec brakes               |
| 6 bolt 5 1/2" bolt circle 1/2" offset mod wheels 3 1/4" pilot      | Paint codes available on request                                           |
| Caster Action Steering with stabilizer tie rod with Heim Bearings  | Ramp loading angle tilted approximately 14 degrees                         |
| Main Frame and Tongue 2x2x3/16 tubing                              | All wiring and plumbing run inside Frame double insulated                  |
| 4 way provided at rear of drivers side of fender for towed vehicle | Optional aluminum platform and mud deflector available per quote           |
| Safety chains 5/16 proof coil 30 plus                              | Safety Cable for Towed Vehicle                                             |
| Ramp height 9" Ramp to top of Fender: 19"                          | Ground to Top of Fender: 28"                                               |
| PVC Rock Guard 8"x24" high optional spare tire& wheel              | Approximate dimension center-line of towed vehicle axle to ball: 116"      |
|                                                                    |                                                                            |